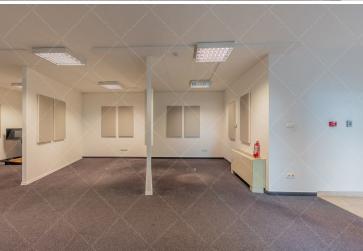

### **FEATURES & SERVICES**

REF NO.: 049137

TYPE: CLASSICAL

LOCATION: DISTRICT 2,

SZÉPVÖLGYI ÚT

BEDROOMS: STUDIO

SIZE: 76 SQM FLOOR: GROUND

We offer for rent a one-room office of 73,3 m2 and the corresponding entrance, kitchenette and toilet. The rooms have carpeted floors. The office has a kitchenette (with built-in ice box) and toilet at the entrance. The office has a corridor of approx. 6.14 m2 leading from the 2nd floor to the office; the building has central heating and central air conditioning. Energy consumption is measured by individual meters. The rooms overlook the inner garden. From the underground garage there is a lift and an enclosed heated staircase and an open second staircase leading to the ground floor; the building has a card access system and a central fire alarm system. Partitioning, ceilings and walls are partially covered with acoustic sound absorbing panels, making the space extremely quiet (unlike other open offices) The rent does not include VATGarage 1 for rent, 125 Euro + VAT/month