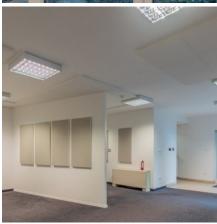

### **FEATURES & SERVICES**

REF NO.: 049137

TYPE: CLASSICAL

LOCATION: DISTRICT 2,

SZÉPVÖLGYI ÚT

BEDROOMS: STUDIO

SIZE: 76 SQM FLOOR: GROUND

We offer for rent a one-room office of 73,3 m2 and the corresponding entrance, kitchenette and toilet. The rooms have carpeted floors. The office has a kitchenette (with built-in ice box) and toilet at the entrance. The office has a corridor of approx. 6.14 m2 leading from the 2nd floor to the office; the building has central heating and central air conditioning. Energy consumption is measured by individual meters. The rooms overlook the inner garden. From the underground garage there is a lift and an enclosed heated staircase and an open second staircase leading to the ground floor; the building has a card access system and a central fire alarm system. Partitioning, ceilings and walls are partially covered with acoustic sound absorbing panels, making the space extremely quiet (unlike other open offices) The rent does not include VATGarage 1 for rent, 125 Euro + VAT/month