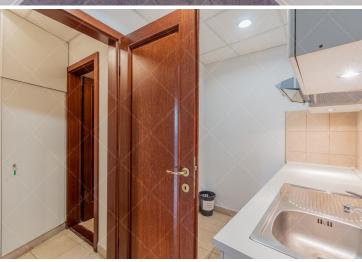

### **FEATURES & SERVICES**

REF NO.: 049137

TYPE: CLASSICAL

LOCATION: DISTRICT 2,

SZÉPVÖLGYI ÚT

BEDROOMS: STUDIO

SIZE: 76 SQM FLOOR: GROUND

We offer for rent a one-room office of 73,3 m2 and the corresponding entrance, kitchenette and toilet. The rooms have carpeted floors. The office has a kitchenette (with built-in ice box) and toilet at the entrance. The office has a corridor of approx. 6.14 m2 leading from the 2nd floor to the office; the building has central heating and central air conditioning. Energy consumption is measured by individual meters. The rooms overlook the inner garden. From the underground garage there is a lift and an enclosed heated staircase and an open second staircase leading to the ground floor; the building has a card access system and a central fire alarm system. Partitioning, ceilings and walls are partially covered with acoustic sound absorbing panels, making the space extremely quiet (unlike other open offices) The rent does not include VATGarage 1 for rent, 125 Euro + VAT/month