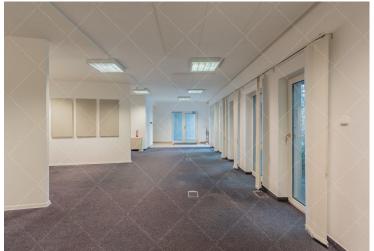

### **FEATURES & SERVICES**

REF NO.: 049137

TYPE: CLASSICAL

LOCATION: DISTRICT 2,

SZÉPVÖLGYI ÚT

BEDROOMS: STUDIO

SIZE: 76 SQM FLOOR: GROUND

We offer for rent a one-room office of 73,3 m2 and the corresponding entrance, kitchenette and toilet. The rooms have carpeted floors. The office has a kitchenette (with built-in ice box) and toilet at the entrance. The office has a corridor of approx. 6.14 m2 leading from the 2nd floor to the office; the building has central heating and central air conditioning. Energy consumption is measured by individual meters. The rooms overlook the inner garden. From the underground garage there is a lift and an enclosed heated staircase and an open second staircase leading to the ground floor; the building has a card access system and a central fire alarm system. Partitioning, ceilings and walls are partially covered with acoustic sound absorbing panels, making the space extremely quiet (unlike other open offices) The rent does not include VATGarage 1 for rent, 125 Euro + VAT/month