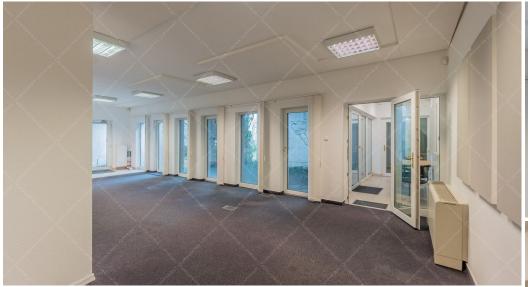

### **FEATURES & SERVICES**

REF NO.: 049137

TYPE: CLASSICAL

LOCATION: DISTRICT 2,

SZÉPVÖLGYI ÚT

BEDROOMS: STUDIO

SIZE: 76 SQM FLOOR: GROUND

We offer for rent a one-room office of 73,3 m2 and the corresponding entrance, kitchenette and toilet. The rooms have carpeted floors. The office has a kitchenette (with built-in ice box) and toilet at the entrance. The office has a corridor of approx. 6.14 m2 leading from the 2nd floor to the office; the building has central heating and central air conditioning. Energy consumption is measured by individual meters. The rooms overlook the inner garden. From the underground garage there is a lift and an enclosed heated staircase and an open second staircase leading to the ground floor; the building has a card access system and a central fire alarm system. Partitioning, ceilings and walls are partially covered with acoustic sound absorbing panels, making the space extremely quiet (unlike other open offices) The rent does not include VATGarage 1 for rent, 125 Euro + VAT/month