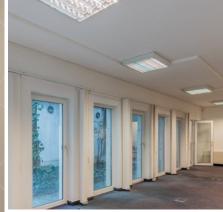

### **FEATURES & SERVICES**

REF NO.: 049137

TYPE: CLASSICAL

LOCATION: DISTRICT 2,

SZÉPVÖLGYI ÚT

BEDROOMS: STUDIO

SIZE: 76 SQM FLOOR: GROUND

We offer for rent a one-room office of 73,3 m2 and the corresponding entrance, kitchenette and toilet. The rooms have carpeted floors. The office has a kitchenette (with built-in ice box) and toilet at the entrance. The office has a corridor of approx. 6.14 m2 leading from the 2nd floor to the office; the building has central heating and central air conditioning. Energy consumption is measured by individual meters. The rooms overlook the inner garden. From the underground garage there is a lift and an enclosed heated staircase and an open second staircase leading to the ground floor; the building has a card access system and a central fire alarm system. Partitioning, ceilings and walls are partially covered with acoustic sound absorbing panels, making the space extremely quiet (unlike other open offices) The rent does not include VATGarage 1 for rent, 125 Euro + VAT/month