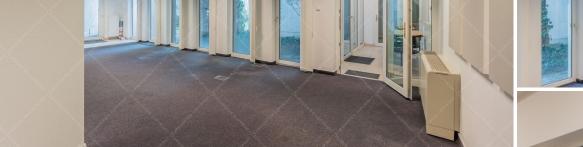

### **FEATURES & SERVICES**

REF NO.: 049137

TYPE: CLASSICAL

LOCATION: DISTRICT 2,

SZÉPVÖLGYI ÚT

BEDROOMS: STUDIO

SIZE: 76 SQM FLOOR: GROUND

We offer for rent a one-room office of 73,3 m2 and the corresponding entrance, kitchenette and toilet. The rooms have carpeted floors. The office has a kitchenette (with built-in ice box) and toilet at the entrance. The office has a corridor of approx. 6.14 m2 leading from the 2nd floor to the office; the building has central heating and central air conditioning. Energy consumption is measured by individual meters. The rooms overlook the inner garden. From the underground garage there is a lift and an enclosed heated staircase and an open second staircase leading to the ground floor; the building has a card access system and a central fire alarm system. Partitioning, ceilings and walls are partially covered with acoustic sound absorbing panels, making the space extremely quiet (unlike other open offices) The rent does not include VATGarage 1 for rent, 125 Euro + VAT/month