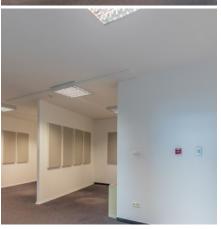

### **FEATURES & SERVICES**

REF NO.: 049137

TYPE: CLASSICAL

LOCATION: DISTRICT 2,

SZÉPVÖLGYI ÚT

BEDROOMS: STUDIO

SIZE: 76 SQM FLOOR: GROUND

We offer for rent a one-room office of 73,3 m2 and the corresponding entrance, kitchenette and toilet. The rooms have carpeted floors. The office has a kitchenette (with built-in ice box) and toilet at the entrance. The office has a corridor of approx. 6.14 m2 leading from the 2nd floor to the office; the building has central heating and central air conditioning. Energy consumption is measured by individual meters. The rooms overlook the inner garden. From the underground garage there is a lift and an enclosed heated staircase and an open second staircase leading to the ground floor; the building has a card access system and a central fire alarm system. Partitioning, ceilings and walls are partially covered with acoustic sound absorbing panels, making the space extremely quiet (unlike other open offices) The rent does not include VATGarage 1 for rent, 125 Euro + VAT/month