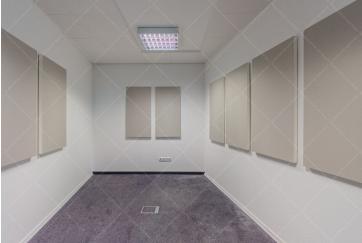

### **FEATURES & SERVICES**

REF NO.: 049137

TYPE: CLASSICAL

LOCATION: DISTRICT 2,

SZÉPVÖLGYI ÚT

BEDROOMS: STUDIO

SIZE: 76 SQM FLOOR: GROUND

We offer for rent a one-room office of 73,3 m2 and the corresponding entrance, kitchenette and toilet. The rooms have carpeted floors. The office has a kitchenette (with built-in ice box) and toilet at the entrance. The office has a corridor of approx. 6.14 m2 leading from the 2nd floor to the office; the building has central heating and central air conditioning. Energy consumption is measured by individual meters. The rooms overlook the inner garden. From the underground garage there is a lift and an enclosed heated staircase and an open second staircase leading to the ground floor; the building has a card access system and a central fire alarm system. Partitioning, ceilings and walls are partially covered with acoustic sound absorbing panels, making the space extremely quiet (unlike other open offices) The rent does not include VATGarage 1 for rent, 125 Euro + VAT/month