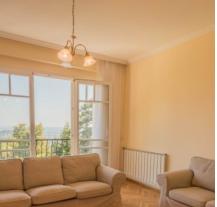

#### **FEATURES & SERVICES**

REF NO.: 102988

TYPE: CLASSICAL 12, LOCATION: DISTRICT

NORMAFA ÚT BEDROOMS: 4 SIZE: 190 SQM

FLOOR: 1

We offer for rent an 190-sqm 2-storey apartment, at Svá bhegy, in district XII. The property consists of 4 bedrooms, 2 living rooms, a bathroom, a shower, a restroom and a well equipped, American style kitchen with dining room. 2 balconies, a terrace with wonderful view, a parking lot and a common used huge garden also belong to the renewed and alarm protected marvellous property. The apartment can be rented furnished or unfurnished as well. Transportation: The public transportation is good. The 21 bus stop is only for a few minutes far by walk.Rental conditions Only long term rent (minimum 1-year contract)! For

further information and for the property visits please feel free to contact us.

RENTAL FEE: €2,500 / MONTH

VIEW: PANORAMIC