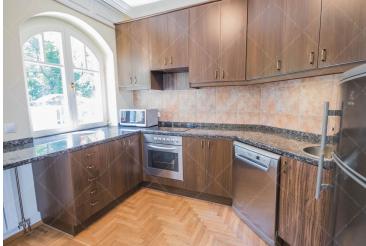

#### **FEATURES & SERVICES**

REF NO.: 102988

TYPE: CLASSICAL 12, LOCATION: DISTRICT

NORMAFA ÚT BEDROOMS: 4 SIZE: 190 SQM

FLOOR: 1

We offer for rent an 190-sqm 2-storey apartment, at Svá bhegy, in district XII. The property consists of 4 bedrooms, 2 living rooms, a bathroom, a shower, a restroom and a well equipped, American style kitchen with dining room. 2 balconies, a terrace with wonderful view, a parking lot and a common used huge garden also belong to the renewed and alarm protected marvellous property. The apartment can be rented furnished or unfurnished as well. Transportation: The public transportation is good. The 21 bus stop is only for a few minutes far by walk.Rental conditions Only long term rent (minimum 1-year contract)! For