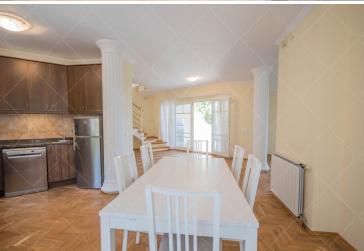

#### **FEATURES & SERVICES**

REF NO.: 102988

TYPE: CLASSICAL 12, LOCATION: DISTRICT

NORMAFA ÚT BEDROOMS: 4 SIZE: 190 SQM

FLOOR: 1

We offer for rent an 190-sqm 2-storey apartment, at Svá bhegy, in district XII. The property consists of 4 bedrooms, 2 living rooms, a bathroom, a shower, a restroom and a well equipped, American style kitchen with dining room. 2 balconies, a terrace with wonderful view, a parking lot and a common used huge garden also belong to the renewed and alarm protected marvellous property. The apartment can be rented furnished or unfurnished as well. Transportation: The public transportation is good. The 21 bus stop is only for a few minutes far by walk.Rental conditions Only long term rent (minimum 1-year contract)! For