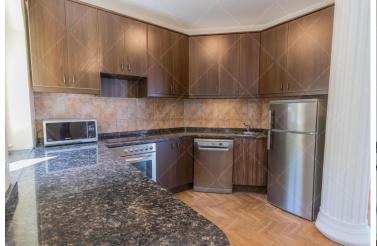

#### **FEATURES & SERVICES**

REF NO.: 102988

TYPE: CLASSICAL 12, LOCATION: DISTRICT

NORMAFA ÚT BEDROOMS: 4 SIZE: 190 SQM

FLOOR: 1

We offer for rent an 190-sqm 2-storey apartment, at Svá bhegy, in district XII. The property consists of 4 bedrooms, 2 living rooms, a bathroom, a shower, a restroom and a well equipped, American style kitchen with dining room. 2 balconies, a terrace with wonderful view, a parking lot and a common used huge garden also belong to the renewed and alarm protected marvellous property. The apartment can be rented furnished or unfurnished as well. Transportation: The public transportation is good. The 21 bus stop is only for a few minutes far by walk.Rental conditions Only long term rent (minimum 1-year contract)! For