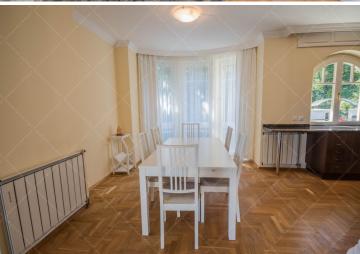

#### **FEATURES & SERVICES**

REF NO.: 102988

TYPE: CLASSICAL 12, LOCATION: DISTRICT

NORMAFA ÚT BEDROOMS: 4 SIZE: 190 SQM

FLOOR: 1

We offer for rent an 190-sqm 2-storey apartment, at Svá bhegy, in district XII. The property consists of 4 bedrooms, 2 living rooms, a bathroom, a shower, a restroom and a well equipped, American style kitchen with dining room. 2 balconies, a terrace with wonderful view, a parking lot and a common used huge garden also belong to the renewed and alarm protected marvellous property. The apartment can be rented furnished or unfurnished as well. Transportation: The public transportation is good. The 21 bus stop is only for a few minutes far by walk.Rental conditions Only long term rent (minimum 1-year contract)! For