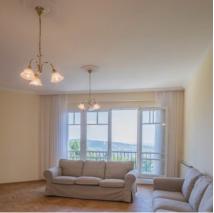

#### **FEATURES & SERVICES**

REF NO.: 102988

TYPE: CLASSICAL 12, LOCATION: DISTRICT

NORMAFA ÚT BEDROOMS: 4 SIZE: 190 SQM

FLOOR: 1

We offer for rent an 190-sqm 2-storey apartment, at Svá bhegy, in district XII. The property consists of 4 bedrooms, 2 living rooms, a bathroom, a shower, a restroom and a well equipped, American style kitchen with dining room. 2 balconies, a terrace with wonderful view, a parking lot and a common used huge garden also belong to the renewed and alarm protected marvellous property. The apartment can be rented furnished or unfurnished as well. Transportation: The public transportation is good. The 21 bus stop is only for a few minutes far by walk.Rental conditions Only long term rent (minimum 1-year contract)! For

further information and for the property visits please feel free to contact us.

RENTAL FEE: €2,500 / MONTH

VIEW: PANORAMIC