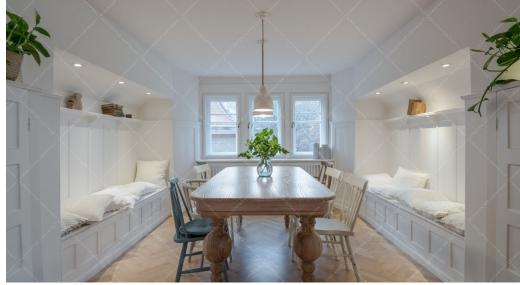

#### RENTAL FEE: €3,100 / MONTH

VIEW: STREET FURNISHED: YES AIR CONDITIONED: YES

The 150 sqm luxury apartment is located on the Buda side in a quiet dead-end street called Mészöly very closed to Budapest downtown. Only minutes away from public transport links and close to the main sights like The Citadel, Gellé rt Bath, Buda Castle or the Great Markethall. Beautifully converted and fully renovated top floor apartment that belonged to a famous period architect Lechner Jenő who designed the building, lived and worked here in the early 1900s. Amazing spaces, layout and very bright rooms done to luxurious standards. This apartment is really unique among the period style ones and has been done up with a great sense of today's needs and style. You enter to a spacious hall that takes you to the main room. There are three separate bedrooms and two bathrooms, one of those is a suite. The main room has a dining area and an open plan kitchen with a sitting area as well and its perfect for socializing and chilling. All rooms are AIR CONDITIONED and there is a fully equipped kitchen with all modern machinery. There is a lovely panoramic view on the Gellért Hill and its Monument the Citadel which is nicely lit up in the evening. The smoking area is outside the main door of the apartment. It is very private as this is the only apartment on the 4th floor.