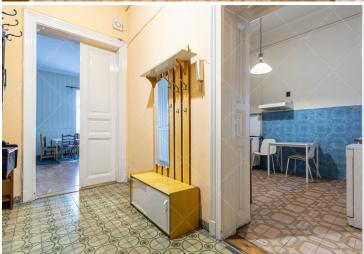

Location: Inner-Erzsé betvá ros, Wesselé nyi Street, District

VII.

Size: 75 square meters.

Rooms: Living room, 1 bedroom, kitchen, bathroom, pantry.

Floor: 2nd floor. View: Street view.

Elevator: No elevator in the building.