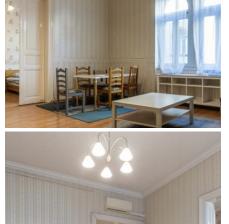

Location: Inner-Erzsé betvá ros, Wesselé nyi Street, District

VII.

Size: 75 square meters.

Rooms: Living room, 1 bedroom, kitchen, bathroom, pantry.

Floor: 2nd floor. View: Street view.

Elevator: No elevator in the building.