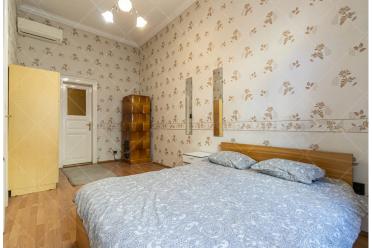

Location: Inner-Erzsé betvá ros, Wesselé nyi Street, District

VII.

Size: 75 square meters.

Rooms: Living room, 1 bedroom, kitchen, bathroom, pantry.

Floor: 2nd floor. View: Street view.

Elevator: No elevator in the building.