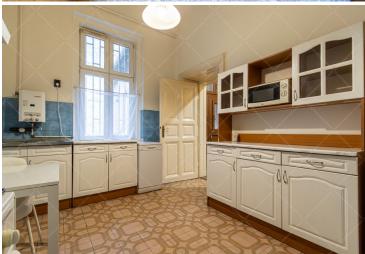

Location: Inner-Erzsé betvá ros, Wesselé nyi Street, District

VII.

Size: 75 square meters.

Rooms: Living room, 1 bedroom, kitchen, bathroom, pantry.

Floor: 2nd floor. View: Street view.

Elevator: No elevator in the building.