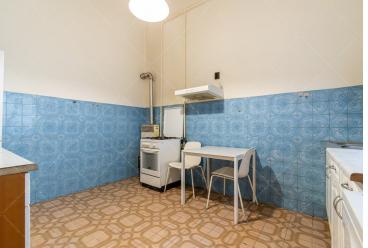

Location: Inner-Erzsé betvá ros, Wesselé nyi Street, District

VII.

Size: 75 square meters.

Rooms: Living room, 1 bedroom, kitchen, bathroom, pantry.

Floor: 2nd floor. View: Street view.

Elevator: No elevator in the building.