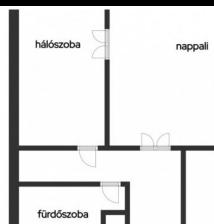

Location: Inner-Erzsé betvá ros, Wesselé nyi Street, District

VII.

Size: 75 square meters.

Rooms: Living room, 1 bedroom, kitchen, bathroom, pantry.

Floor: 2nd floor. View: Street view.

Elevator: No elevator in the building.