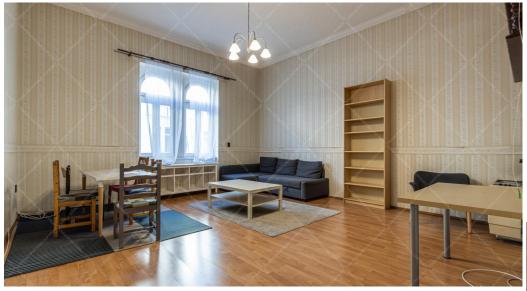

Location: Inner-Erzsé betvá ros, Wesselé nyi Street, District

VII.

Size: 75 square meters.

Rooms: Living room, 1 bedroom, kitchen, bathroom, pantry.

Floor: 2nd floor. View: Street view.

Elevator: No elevator in the building.