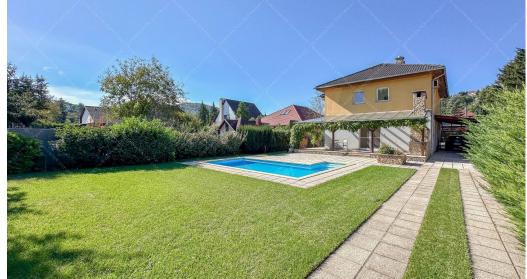

#### PRICE:

**€685,800** 

VIEW: GARDEN AIR CONDITIONED: YES

In the best part of Budapest's II/A district, next to the Náncsi Néni Restaurant, a family house built in 2008 with modern technology is for sale. The property is situated on a 700 sqm plot with a net floor area of 220 sqm. On the lower level there is a spacious and sunny living room, a spacious kitchen, a separate dining room, a covered terrace, a pantry, a storage room, a bathroom and a bedroom. On the upper floor there are 4 bedrooms, a bathroom, a separate toilet and a walk-in closet attached to one of the rooms. The well-kept garden with irrigation system has a built-in swimming pool, a barbecue on the terrace and a garden storage house. There is a covered carport next to the house. Nearby there are schools, kindergartens, shopping facilities, restaurants and many means of transport. The property is ready to move in immediately! For viewing and further information please call!