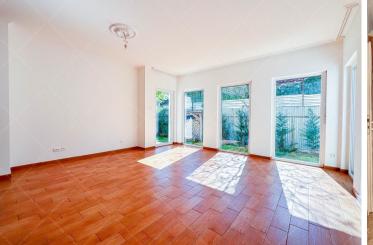

#### PRICE:

**€685,800** 

VIEW: GARDEN AIR CONDITIONED: YES

In the best part of Budapest's II/A district, next to the Náncsi Néni Restaurant, a family house built in 2008 with modern technology is for sale. The property is situated on a 700 sqm plot with a net floor area of 220 sqm. On the lower level there is a spacious and sunny living room, a spacious kitchen, a separate dining room, a covered terrace, a pantry, a storage room, a bathroom and a bedroom. On the upper floor there are 4 bedrooms, a bathroom, a separate toilet and a walk-in closet attached to one of the rooms. The well-kept garden with irrigation system has a built-in swimming pool, a barbecue on the terrace and a garden storage house. There is a covered carport next to the house. Nearby there are schools, kindergartens, shopping facilities, restaurants and many means of transport. The property is ready to move in immediately! For viewing and further information please call!