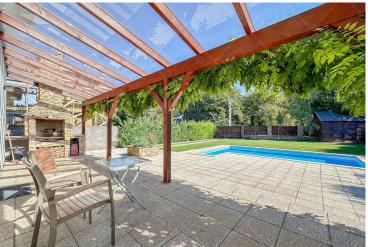

#### PRICE:

**€685,800** 

VIEW: GARDEN AIR CONDITIONED: YES

In the best part of Budapest's II/A district, next to the Náncsi Néni Restaurant, a family house built in 2008 with modern technology is for sale. The property is situated on a 700 sqm plot with a net floor area of 220 sqm. On the lower level there is a spacious and sunny living room, a spacious kitchen, a separate dining room, a covered terrace, a pantry, a storage room, a bathroom and a bedroom. On the upper floor there are 4 bedrooms, a bathroom, a separate toilet and a walk-in closet attached to one of the rooms. The well-kept garden with irrigation system has a built-in swimming pool, a barbecue on the terrace and a garden storage house. There is a covered carport next to the house. Nearby there are schools, kindergartens, shopping facilities, restaurants and many means of transport. The property is ready to move in immediately! For viewing and further information please call!