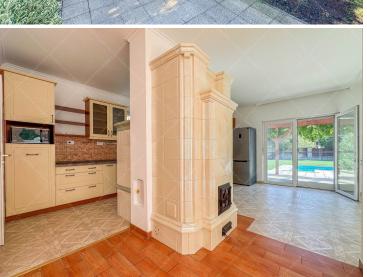

#### PRICE:

**€685,800** 

VIEW: GARDEN AIR CONDITIONED: YES

In the best part of Budapest's II/A district, next to the Náncsi Néni Restaurant, a family house built in 2008 with modern technology is for sale. The property is situated on a 700 sqm plot with a net floor area of 220 sqm. On the lower level there is a spacious and sunny living room, a spacious kitchen, a separate dining room, a covered terrace, a pantry, a storage room, a bathroom and a bedroom. On the upper floor there are 4 bedrooms, a bathroom, a separate toilet and a walk-in closet attached to one of the rooms. The well-kept garden with irrigation system has a built-in swimming pool, a barbecue on the terrace and a garden storage house. There is a covered carport next to the house. Nearby there are schools, kindergartens, shopping facilities, restaurants and many means of transport. The property is ready to move in immediately! For viewing and further information please call!