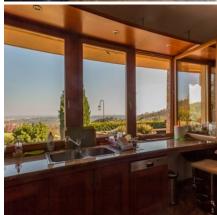

#### PRICE:

**€2,144,600** 

VIEW: BUDA HILLS AIR CONDITIONED: YES

We are offering for sale a 650 sqm super panoramic luxury villa in Csillebérc (District XII.), in 2603 sqm ground next to the Séchenyi-hegy. The panoramic view property consists of 4 rooms, a livingroom, open plan kitchen, dining area, 3 bathrooms, a hobby room, a fitness room with pool, garage for 2 or 3 cars, toilets, pantries and gardrobe, basketball court, and a lake with fishes. The public transportation connections are superb so it could be a great investment or ideal home as well.