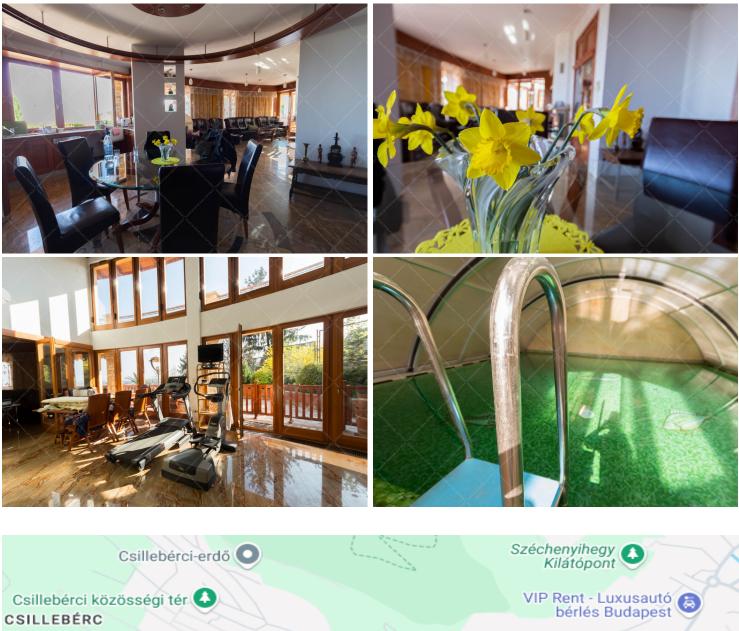

#### PRICE:

**€2,144,600** 

VIEW: BUDA HILLS AIR CONDITIONED: YES

We are offering for sale a 650 sqm super panoramic luxury villa in Csillebérc (District XII.), in 2603 sqm ground next to the Séchenyi-hegy. The panoramic view property consists of 4 rooms, a livingroom, open plan kitchen, dining area, 3 bathrooms, a hobby room, a fitness room with pool, garage for 2 or 3 cars, toilets, pantries and gardrobe, basketball court, and a lake with fishes. The public transportation connections are superb so it could be a great investment or ideal home as well.