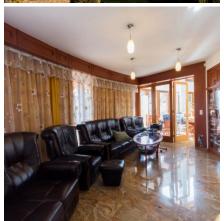

#### PRICE:

**€2,144,600** 

VIEW: BUDA HILLS AIR CONDITIONED: YES

We are offering for sale a 650 sqm super panoramic luxury villa in Csillebérc (District XII.), in 2603 sqm ground next to the Séchenyi-hegy. The panoramic view property consists of 4 rooms, a livingroom, open plan kitchen, dining area, 3 bathrooms, a hobby room, a fitness room with pool, garage for 2 or 3 cars, toilets, pantries and gardrobe, basketball court, and a lake with fishes. The public transportation connections are superb so it could be a great investment or ideal home as well.